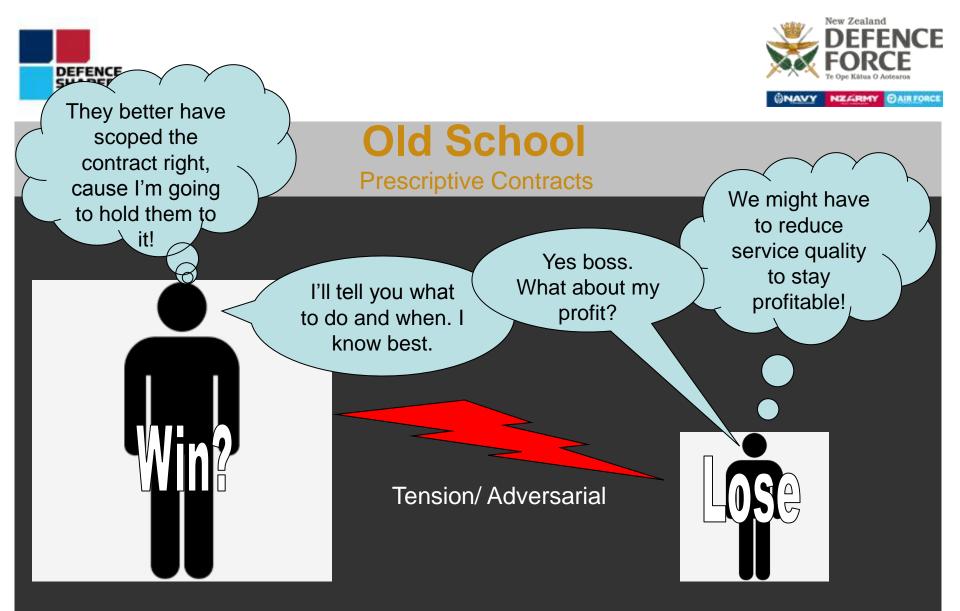

## Partnering

In the beginning and the natural state of things

- Client/ Contractor Interaction
  - client wants to get a better service and reduce costs while the service provider wants to maximise their profit.
  - This creates tension and can be viewed as mutually exclusive objectives.

Partnering arose as a mgnt philosophy in the 1990s along with FM as a profession

#### Master/ Client

#### Servant/ Contractor